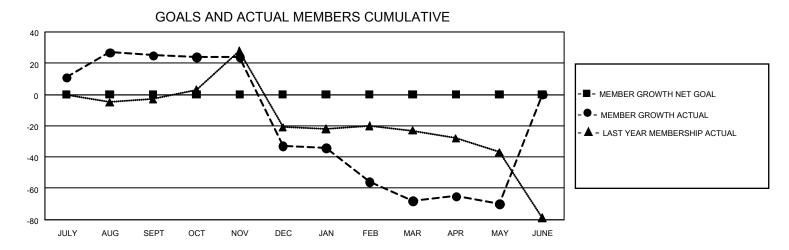

## GMT Constitutional Area 2, Group A

REPORT DOES NOT INCLUDE CLUBS IN UNDISTRICTED AREAS.

| Clubs         |               |             |               | Members               |                        |                         |                                                    |  |
|---------------|---------------|-------------|---------------|-----------------------|------------------------|-------------------------|----------------------------------------------------|--|
|               | RESULTS FOR   | R 2020-2021 |               | RESULTS FOR 2020-2021 |                        |                         |                                                    |  |
| QUARTER       | NEW CLUB GOAL | NEW CLUBS   | DROPPED CLUBS | QUARTER MEME          | SER GROWTH NET<br>GOAL | MEMBER GROWTH<br>ACTUAL | DROPPED<br>MEMBERS ACTUAL<br>(including transfers) |  |
| JULY/AUG/SEPT | 0             | 2           | 0             | JULY/AUG/SEPT         | 0                      | 60                      | 30                                                 |  |
| OCT/NOV/DEC   | 0             | 0           | 2             | OCT/NOV/DEC           | 0                      | 12                      | 68                                                 |  |
| JAN/FEB/MAR   | 0             | 0           | 2             | JAN/FEB/MAR           | 0                      | 20                      | 48                                                 |  |
| APR/MAY/JUNE  | 0             | 0           | 0             | APR/MAY/JUNE          | 0                      | 9                       | 8                                                  |  |