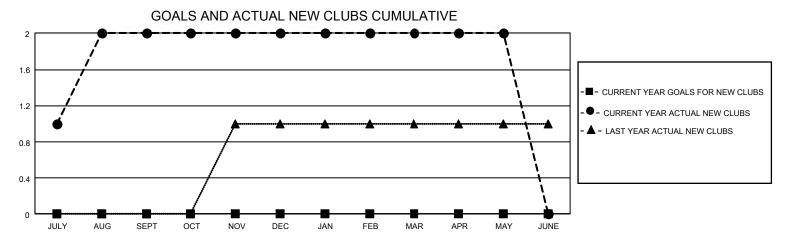

## GMT Constitutional Area 2, Group A

REPORT DOES NOT INCLUDE CLUBS IN UNDISTRICTED AREAS.

| Clubs         |               |             |               | Members               |                        |                         |                                                    |  |
|---------------|---------------|-------------|---------------|-----------------------|------------------------|-------------------------|----------------------------------------------------|--|
|               | RESULTS FOR   | R 2020-2021 |               | RESULTS FOR 2020-2021 |                        |                         |                                                    |  |
| QUARTER       | NEW CLUB GOAL | NEW CLUBS   | DROPPED CLUBS | QUARTER MEME          | SER GROWTH NET<br>GOAL | MEMBER GROWTH<br>ACTUAL | DROPPED<br>MEMBERS ACTUAL<br>(including transfers) |  |
| JULY/AUG/SEPT | 0             | 2           | 0             | JULY/AUG/SEPT         | 0                      | 60                      | 30                                                 |  |
| OCT/NOV/DEC   | 0             | 0           | 2             | OCT/NOV/DEC           | 0                      | 12                      | 68                                                 |  |
| JAN/FEB/MAR   | 0             | 0           | 2             | JAN/FEB/MAR           | 0                      | 20                      | 48                                                 |  |
| APR/MAY/JUNE  | 0             | 0           | 0             | APR/MAY/JUNE          | 0                      | 9                       | 8                                                  |  |